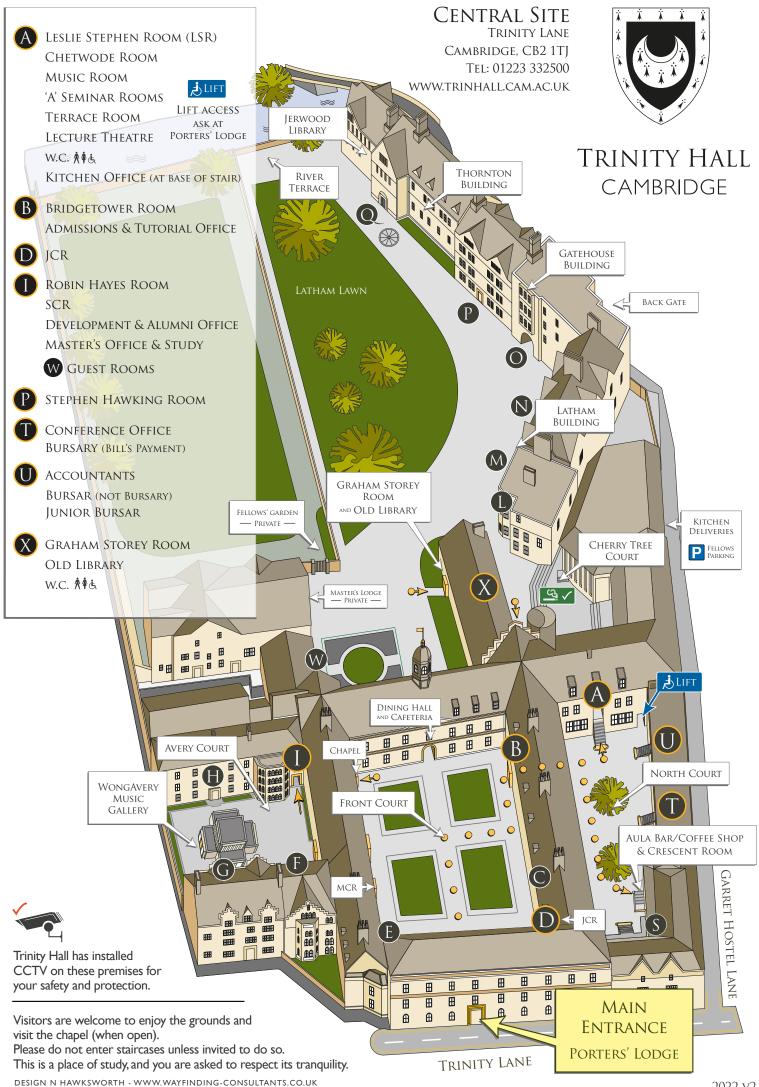

## Central Site

## TRINITY HALL CAMBRIDGE

| Address                   | Trinity Hall<br>Trinity Lane<br>Cambridge<br>CB2 ITJ                                                                                                                                                                                                                          |
|---------------------------|-------------------------------------------------------------------------------------------------------------------------------------------------------------------------------------------------------------------------------------------------------------------------------|
| Porters' Lodge            | For all enquiries and questions, please visit the<br>Porters at the Porters' Lodge or contact them via -                                                                                                                                                                      |
|                           | Tel: 01223 332500                                                                                                                                                                                                                                                             |
|                           | www.trinhall.cam.ac.uk                                                                                                                                                                                                                                                        |
|                           | porters@trinhall.cam.ac.uk                                                                                                                                                                                                                                                    |
| →                         |                                                                                                                                                                                                                                                                               |
| Directions                | There are maps and directions available for -<br>Wychfield, Bishop Bateman Court and<br>WYNG Gardens.                                                                                                                                                                         |
|                           | Please look online ( www.trinhall.cam.ac.uk ) or ask the Porters at the Porters' Lodge.                                                                                                                                                                                       |
| Thomas Tusser<br>(1540's) | From London hence, to Cambridge thence<br>With thanks to thee, O Trinitee<br>That to thy Hall, surpassing all,<br>I got at last;<br>There joy I felt, there trim I dwelt,<br>There Heaven from Hell I shifted well,<br>With learned men, a number then,<br>the time I passed. |